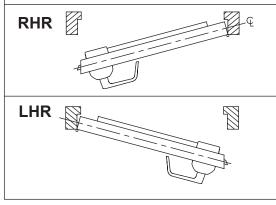

## **Saffire LX-P** & Saffire EVO LZ-P

MONARCH 18-R Drilling template

| HOLE | DIM<br>inch/[mm]  | ↓<br>inch/[mm]         | COMMENTS        |
|------|-------------------|------------------------|-----------------|
| A    | Ø 5/16<br>[7.95]  | √3/4<br>[19.05]        | SEE NOTE #4     |
| В    | Ø 1/2<br>[12.7]   | *                      | -               |
| С    | Ø 1-1/8<br>[28.6] | *                      | SEE NOTE #2     |
| D    | Ø 3/4<br>[19.05]  | *                      | -               |
| Е    | Ø 3/4<br>[19.05]  | <b></b>                | SEE NOTE #4     |
| F    | Ø1/4<br>[6.35]    | <b></b>                | SEE NOTE #4     |
| Х    | Ø1/4<br>[6.35]    | <b>⊽</b> 1/4<br>[6.35] | SEE NOTE #4, #6 |

\*UNLESS OTHERWISE NOTED, DRILL HALF DOOR THICKNESS ON BOTH SIDES.

## NOTES:

- FOR DIMENSIONS AND TOLERANCES REFER TO CORRESPONDING DOOR PREPARATION DRAWING IP-516418-13.
- FOR EXIT DEVICE & MORTISE LOCK CUT-OUT REFER TO EXIT DEVICE MANUFACTURER INSTALLATION INSTRUCTIONS.
- BACKSET SHOWN FOR REFERENCE ONLY, ADJUST BACKSET TO EXIT DEVICE MANUFACTURER INSTALLATION INSTRUCTIONS.
- HOLES A, E, F & GROOVE X: FROM THE INSIDE OF THE DOOR, DRILL HOLES (SEE TABLE).
- SYMBOLS:

  - ▼ DEEP € CENTERLINE OF DOOR
  - Ø DIAMETER
- GROOVE TO BE DONE ONLY IN SOLID DOORS. TO PASS WIRES INSIDE THE DOOR FOR HOLLOW DOORS
- ALL DIMENSIONS ARE IN INCHES [mm].