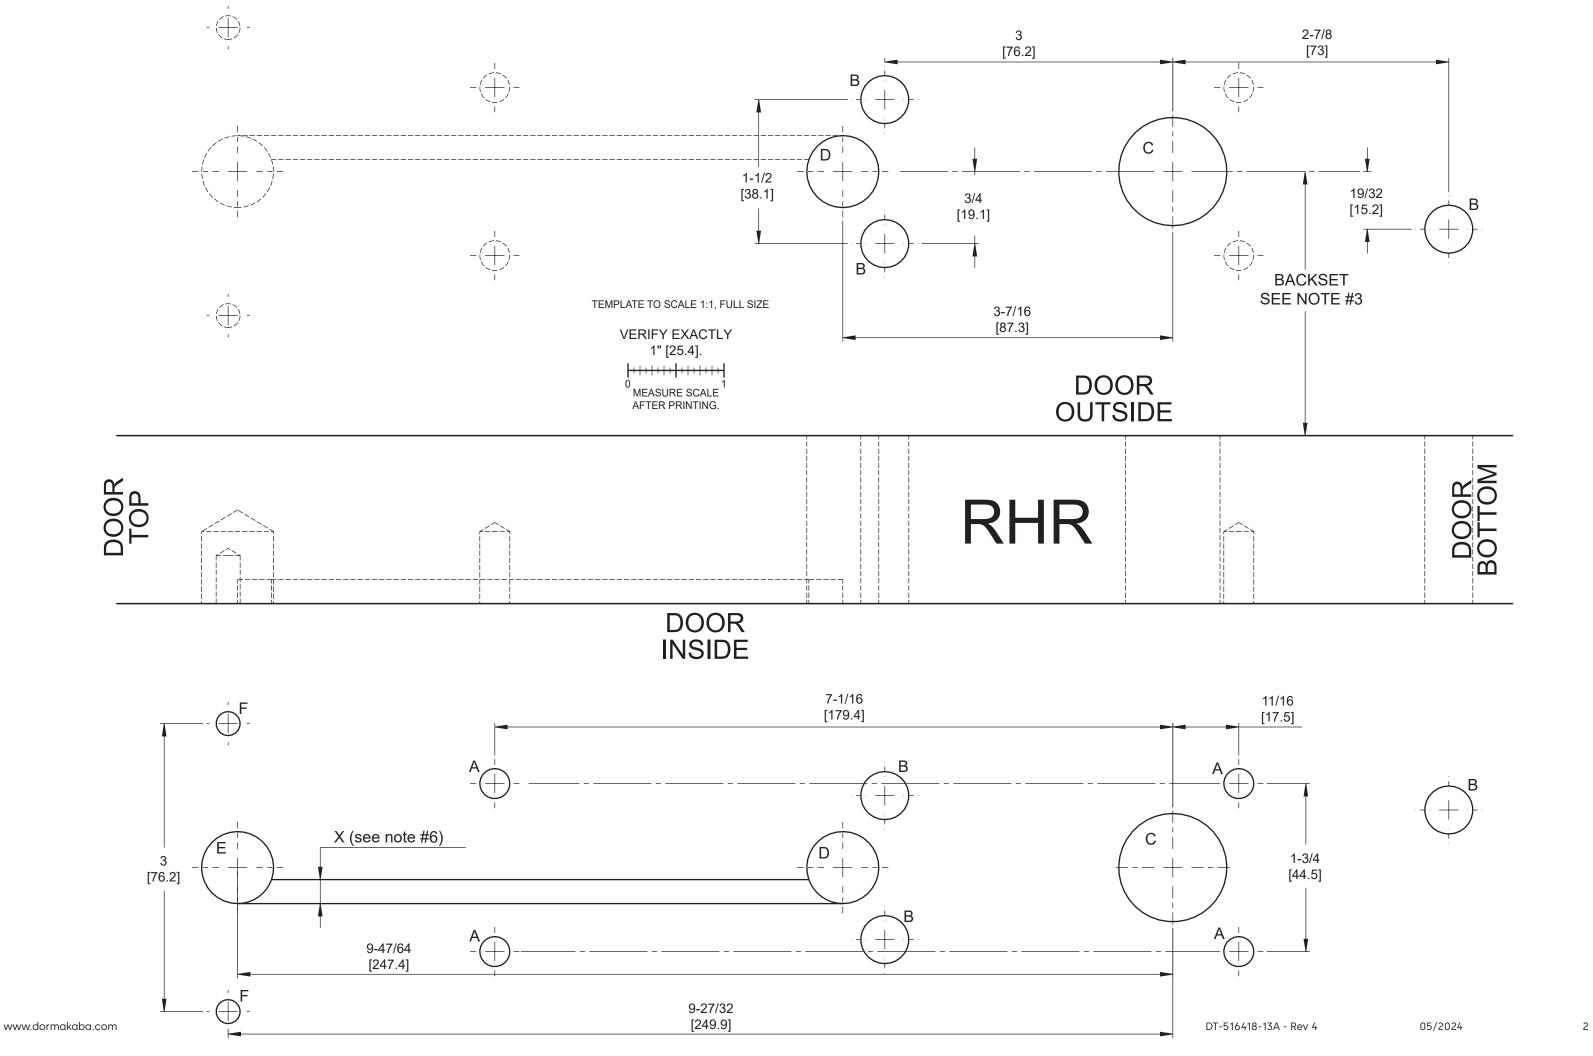

## **Saffire LX-P** & Saffire EVO LZ-P

MONARCH 18-R Drilling template

| HOLE | DIM<br>inch/[mm]  | ↓<br>inch/[mm]         | COMMENTS        |
|------|-------------------|------------------------|-----------------|
| A    | Ø 5/16<br>[7.95]  | √3/4<br>[19.05]        | SEE NOTE #4     |
| В    | Ø 1/2<br>[12.7]   | *                      | -               |
| С    | Ø 1-1/8<br>[28.6] | *                      | SEE NOTE #2     |
| D    | Ø 3/4<br>[19.05]  | *                      | -               |
| Е    | Ø 3/4<br>[19.05]  | <b></b>                | SEE NOTE #4     |
| F    | Ø1/4<br>[6.35]    | <b></b>                | SEE NOTE #4     |
| Х    | Ø1/4<br>[6.35]    | <b>⊽</b> 1/4<br>[6.35] | SEE NOTE #4, #6 |

\*UNLESS OTHERWISE NOTED, DRILL HALF DOOR THICKNESS ON BOTH SIDES.

## NOTES:

- FOR DIMENSIONS AND TOLERANCES REFER TO CORRESPONDING DOOR PREPARATION DRAWING IP-516418-13.
- FOR EXIT DEVICE & MORTISE LOCK CUT-OUT REFER TO EXIT DEVICE MANUFACTURER INSTALLATION INSTRUCTIONS.
- BACKSET SHOWN FOR REFERENCE ONLY, ADJUST BACKSET TO EXIT DEVICE MANUFACTURER INSTALLATION INSTRUCTIONS.
- HOLES A, E, F & GROOVE X: FROM THE INSIDE OF THE DOOR, DRILL HOLES (SEE TABLE).
- SYMBOLS:

  - ▼ DEEP € CENTERLINE OF DOOR
  - Ø DIAMETER
- GROOVE TO BE DONE ONLY IN SOLID DOORS. TO PASS WIRES INSIDE THE DOOR FOR HOLLOW DOORS
- ALL DIMENSIONS ARE IN INCHES [mm].