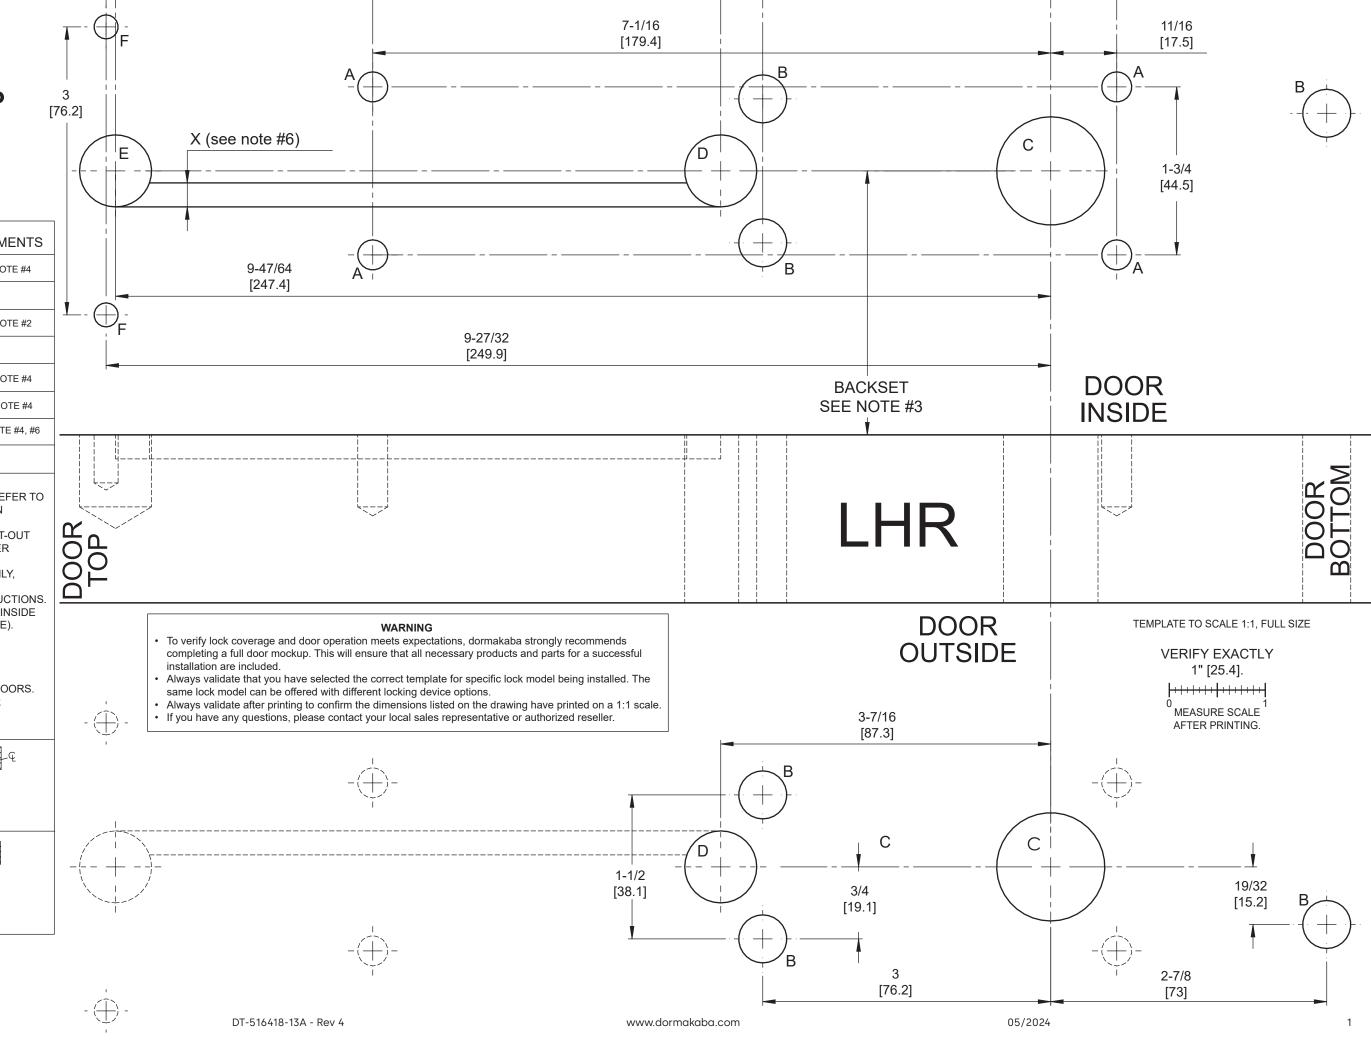

## **Saffire LX-P** & Saffire EVO LZ-P

MONARCH 18-R Drilling template

| HOLE | DIM<br>inch/[mm]  | ↓<br>inch/[mm]         | COMMENTS        |
|------|-------------------|------------------------|-----------------|
| A    | Ø 5/16<br>[7.95]  | √3/4<br>[19.05]        | SEE NOTE #4     |
| В    | Ø 1/2<br>[12.7]   | *                      | -               |
| С    | Ø 1-1/8<br>[28.6] | *                      | SEE NOTE #2     |
| D    | Ø 3/4<br>[19.05]  | *                      | -               |
| Е    | Ø 3/4<br>[19.05]  | <b></b>                | SEE NOTE #4     |
| F    | Ø1/4<br>[6.35]    | <b></b>                | SEE NOTE #4     |
| Х    | Ø1/4<br>[6.35]    | <b>⊽</b> 1/4<br>[6.35] | SEE NOTE #4, #6 |

\*UNLESS OTHERWISE NOTED, DRILL HALF DOOR THICKNESS ON BOTH SIDES.

## NOTES:

- FOR DIMENSIONS AND TOLERANCES REFER TO CORRESPONDING DOOR PREPARATION DRAWING IP-516418-13.
- FOR EXIT DEVICE & MORTISE LOCK CUT-OUT REFER TO EXIT DEVICE MANUFACTURER INSTALLATION INSTRUCTIONS.
- BACKSET SHOWN FOR REFERENCE ONLY, ADJUST BACKSET TO EXIT DEVICE MANUFACTURER INSTALLATION INSTRUCTIONS.
- HOLES A, E, F & GROOVE X: FROM THE INSIDE OF THE DOOR, DRILL HOLES (SEE TABLE).
- SYMBOLS:

  - ▼ DEEP € CENTERLINE OF DOOR
  - Ø DIAMETER
- GROOVE TO BE DONE ONLY IN SOLID DOORS. TO PASS WIRES INSIDE THE DOOR FOR HOLLOW DOORS
- ALL DIMENSIONS ARE IN INCHES [mm].